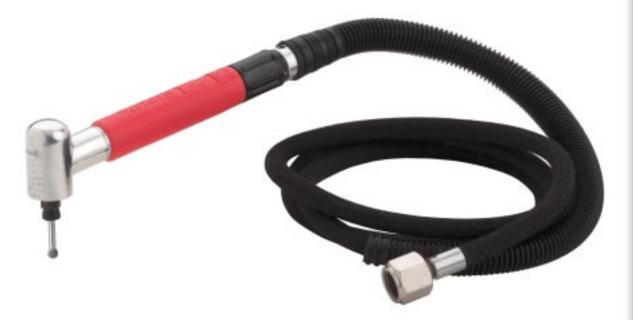

# **ANGLE DIE GRINDER**

We handle the daily grind.

**Model 5977** 

The Sioux Tools Model **5977 Miniature Angle Die Grinder** is small in size but delivers big power for every die grinding and deburring application. The compact design lets you get into tight spots with ease. The variable speed control enables the operator to perform adjustments that fit the application. The ergonomic textured grip provides

operator comfort and safety. The remote exhaust directs the exhaust air away from the work area.

The Sioux Tools Model **5977 Miniature Angle Die Grinder** has a free speed of 70,000 RPM and is only 6-inches long and .38-inches from side to center to give your job a perfect fit.