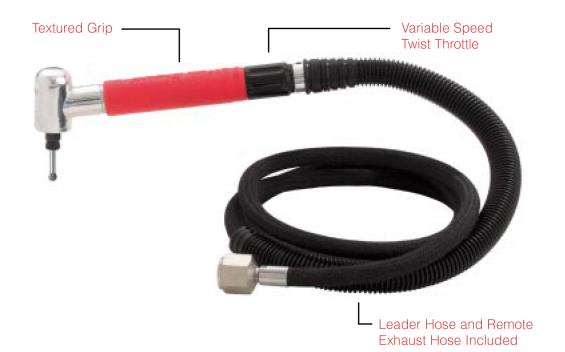

# **ANGLE DIE GRINDER**

We handle the daily grind.

**Model 5977** 

The Sioux Tools Model **5977 Miniature Angle Die Grinder** is small in size but delivers big power for every die grinding and deburring application. The compact design lets you get into tight spots with ease. The variable speed control enables the operator to perform adjustments that fit the application. The ergonomic textured grip provides

operator comfort and safety. The remote exhaust directs the exhaust air away from the work area.

The Sioux Tools Model **5977 Miniature Angle Die Grinder** has a free speed of 70,000 RPM and is only 6-inches long and .38-inches from side to center to give your job a perfect fit.